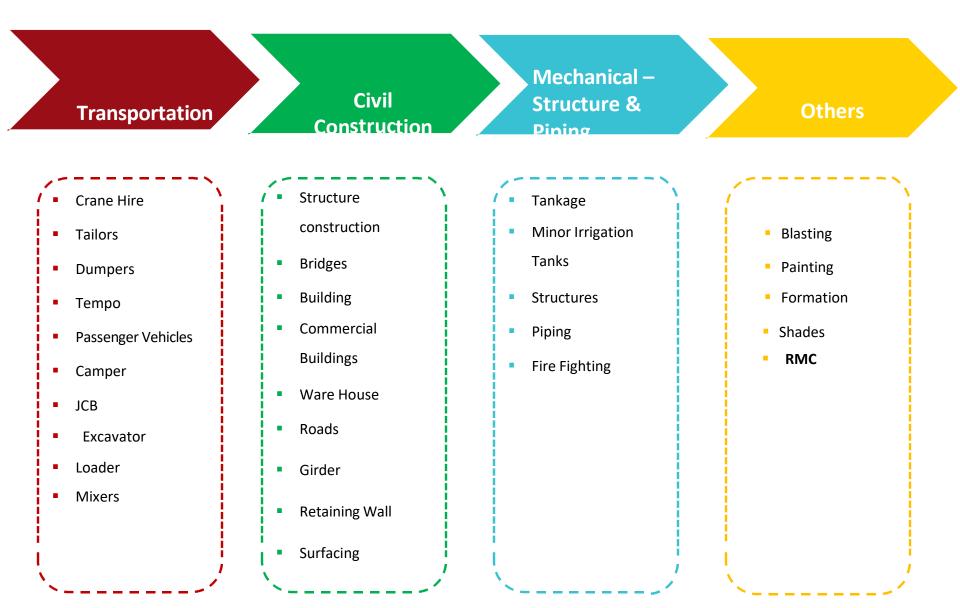

Lambodara provides Contractual and Sub contract Services in all segments Lamodara has deep experience in sectors like civil works, electrical works, constructions, Fabrication, Shipbuilding, Erection and Calibration of Tanks, Consultancy and Manpower Service, Cranes Hiring Transportation, Piping, Sheds etc.

#### Owned Machinery & Equipment

- We believe that the key to timely completion and higher operating margins in the business and industry in which we operate is in our ability to own the most current machines and equipment.
- We own a number of construction related plants and equipment including hydraulic piling rigs, dumpers and trippers, excavators, cranes, single and multiple prestressing jacks, rock breakers, concrete batching plants, transit mixers, concrete pumps, air compressors, generators and trolleys.
- We have association with crusher plants in Navi Mumbai and Raigad required for quarrying and crushing granite stone to produce required sizes of rock products as per client specification whether for highway projects or other civil construction work.

#### Owned Transport Vehicles

- We have various transportation vehicles of our own and also owned by our associate companies making easy availability of transport facilities to our clients and associates.
- We have 40 Ft Trailer, Dumpers, Trucks, Tempo 407 etc owned by our company and associates.