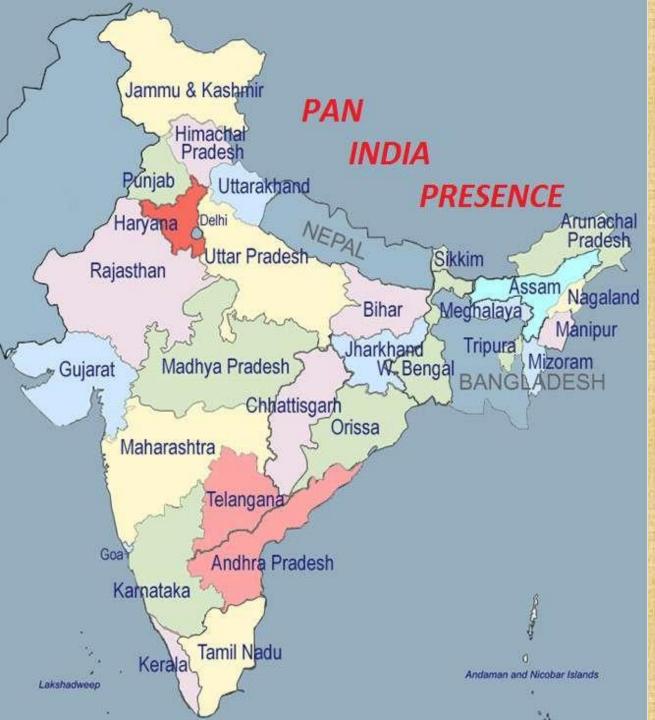

### **COMPANY OVERVIEW**

- LAMBODARA, incorporated in the year 2016, by Mr. Pawan Yadav, is a well established, infrastructure development company with a proven track record of delivering complex Infraprojects.
- Our core expertise is in the areas of Transportation Engineering, Civil Construction and Irrigation.
- We also undertake piling of foundation works using specialized hydraulic piling rigs for various real estate and infrastructure companies all over India.
- We enjoy extensive presence with our work order coming from the state of Maharashtra, Tamilnadu, Gujarat, Andhra Pradesh, Telangana and Rajasthan.
- Our Company has a proven track record of 15+ completed projects and 20+ ongoing projects.
- Our Company is registered as a contractor with the Various companies.
- Our Company has completed various stalled projects by other contractors due to labour issues and local residents issues with efficiency and cooperation from all parties concerned.

# Current Project states:

- Maharashtra
- West Bengal
- Telangana
- Andhra Pradesh
- Gujarat
- Tamil NaduOrissa

- **Geographical Diversification**
- Maharashtra was our focus area with majority of our projects concentrated in and around it.
- But now we have moved to other states as well and more than 50% of our work order comes from West Bengal, Andhra Pradesh Gujarat and Tamilnadu etc